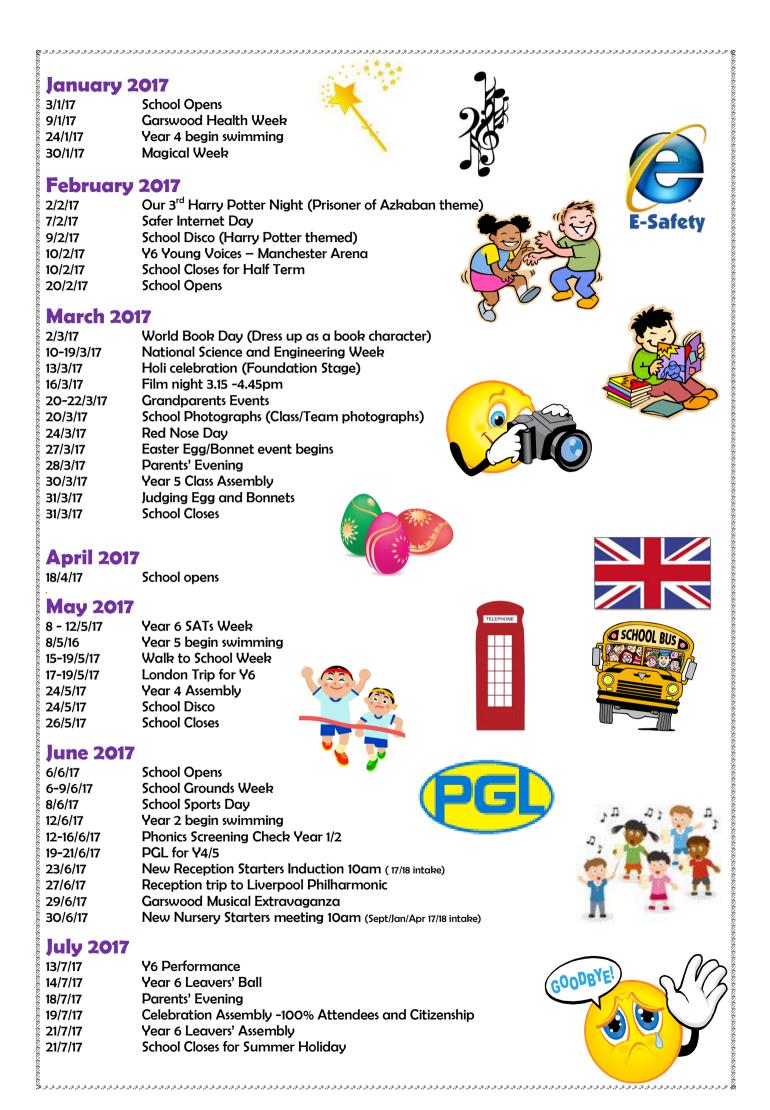

## **Garswood Primary School Calendar 2016-17**

This list is designed to be a guide to our school year. These dates may be subject to unavoidable change.